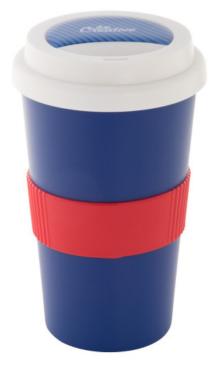

### **Basic informations**

Material 1: Plastic Capacity: 400 ml Wall type: Double wall Insulation type: Air insulation Size: ø85×155 mm Printing: Tampon štampa-P1 (1C, 25×30 mm) PCS/Carton: 100 DIM1: 46 DIM2: 37.5 DIM3: 43 Color: Dark blue

#### Specification

Customisable, double wall plastic thermo mug with drinking lid and silicone grip. 400 ml. MOQ: 50 pcs.Note: The goods are subject to a sanitary inspection, which is charged additionally