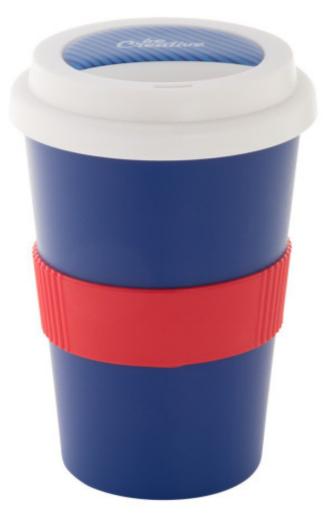

### **Basic informations**

Material 1: Plastic Capacity: 400 ml Wall type: Double wall Insulation type: Air insulation Size: ø85×155 mm Printing: Tampon štampa-P1 (1C, 25×30 mm) PCS/Carton: 100 DIM1: 46 DIM2: 37.5 DIM3: 43 Color: Dark blue

#### Specification

Customisable, double wall plastic thermo mug with drinking lid and silicone grip. 400 ml. MOQ: 50 pcs.Note: The goods are subject to a sanitary inspection, which is charged additionally